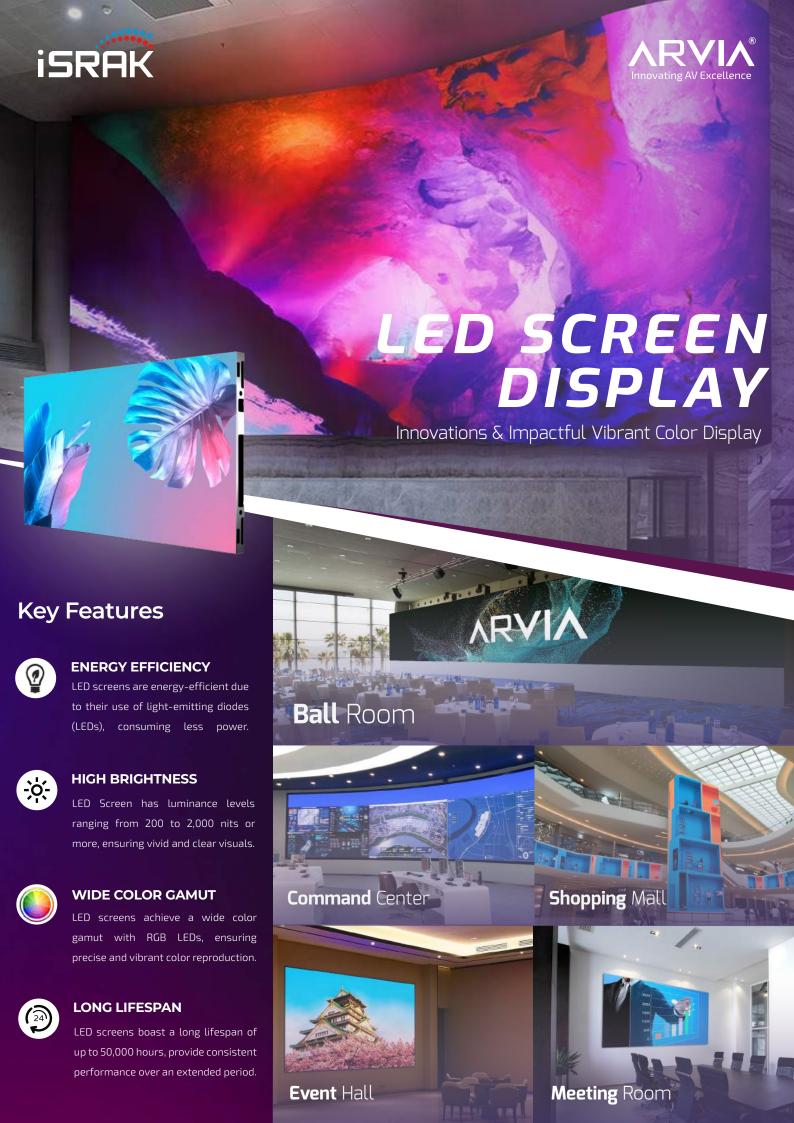

### **COB** LED Screen

**New Technology** Super Bright & Contrast **Precision Display** Superior Image Quality **Immersive Viewing** 