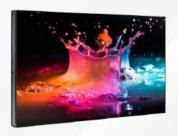

#### Fine Pitch LED Screen

High-Resolution 16:9 LED Displays Ultra-Thin Design Full HD to 8K Resolution High Refresh Rate