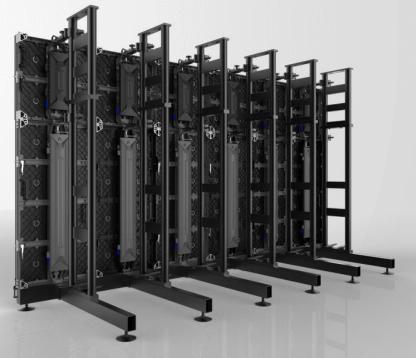

## Hanging

Lighter weight and better thickness control of our cabinet with fast locks makes hanging more efficiently

## Stacking

Rigid and strong stacking frame, ensure the stability of product installation