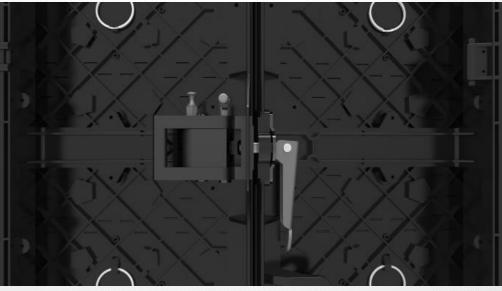

## **Full front serviced**

Front maintenance, no maintenance path needed each module is equipped with magnet cylinders, which connect the module onto the panel structure.

## **Unified Modules Design Platform**

Kslim2.5 series with module size of 250x250mm provides magnet module assembling method for front and rear access.

#### Front maintenance, no maintenance path needed

Each module is equipped with magnet cylinder, which Connects the module onto the panel structure.