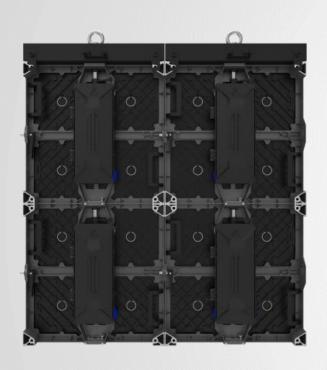

## **Unified Modules Design Platform**

Kslim2.5 series with module size of 250x250mm provides magnet module assembling method for front and rear access.