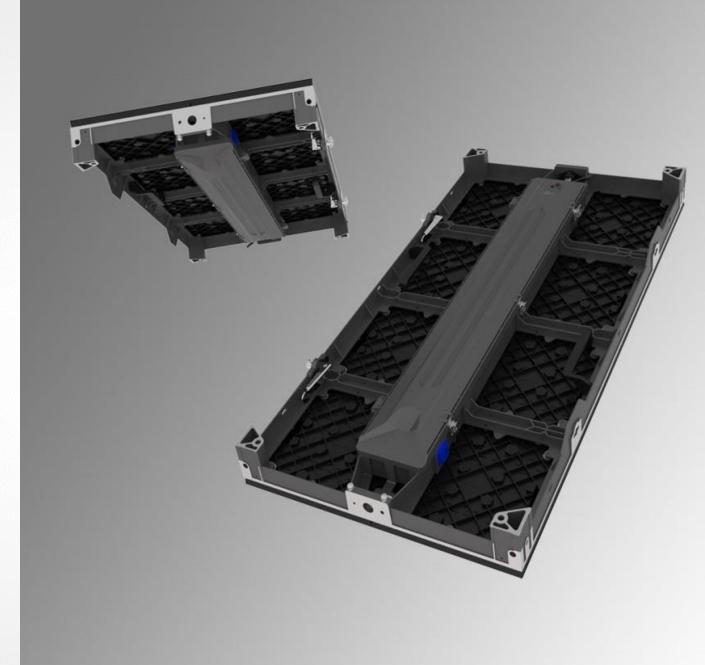

## **Full front serviced**

Front maintenance, no maintenance path needed each module is equipped with magnet cylinders, which connect the module onto the panel structure.

## **Unified Modules Design Platform**

Kslim2.5 series with module size of 250x250mm provides magnet module assembling method for front and rear access.

#### Front maintenance, no maintenance path needed

Each module is equipped with magnet cylinder, which Connects the module onto the panel structure.