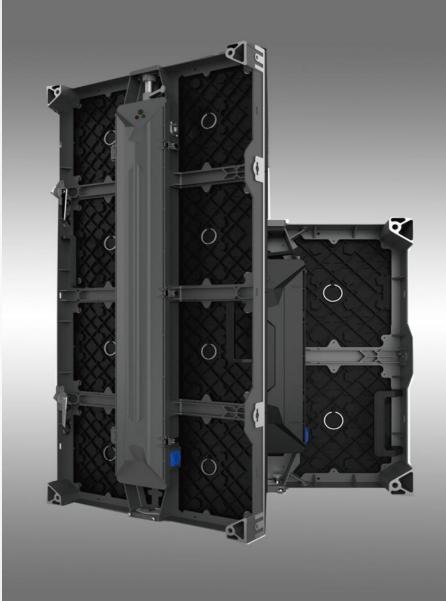

## **Full front serviced**

Front maintenance, no maintenance path needed each module is equipped with magnet cylinders, which connect the module onto the panel structure.

## **Unified Modules Design Platform**

Kslim2.5 series with module size of 250x250mm provides magnet module assembling method for front and rear access.

#### Front maintenance, no maintenance path needed

Each module is equipped with magnet cylinder, which Connects the module onto the panel structure.