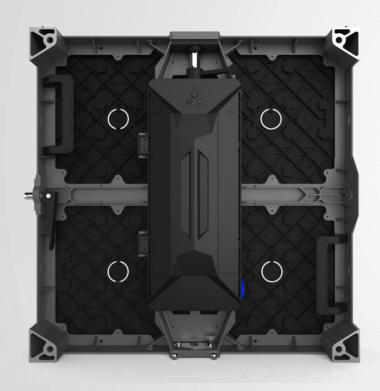

## **Full front serviced**

Front maintenance, no maintenance path needed each module is equipped with magnet cylinders, which connect the module onto the panel structure.

## **Unified Modules Design Platform**

Kslim2.5 series with module size of 250x250mm provides magnet module assembling method for front and rear access.

#### Front maintenance, no maintenance path needed

Each module is equipped with magnet cylinder, which Connects the module onto the panel structure.