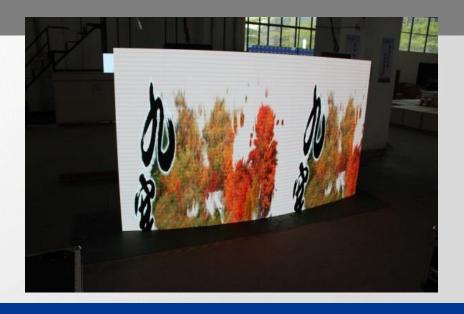

# -5°-+10° Curve Optional

- 1. Curve cabinet unique design .
- 2. Testing the product of mosaic technology,
- 3. Display extraordinary LED effect and visual perception.

Concave: Max 10°

Convex: Max 5°

Corner-customized solution

Perfect solution to the column of LED display, multi-dimension exhibition takes more attention and benefit of the advertisement