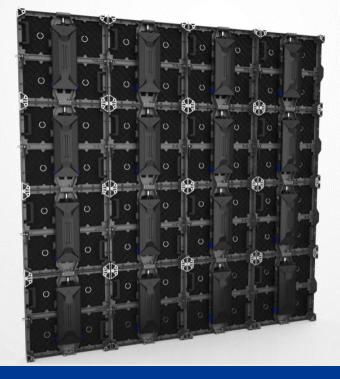

## **Full front serviced**

Front maintenance, no maintenance path needed each module is equipped with magnet cylinders, which connect the module onto the panel structure.

## **Unified Modules Design Platform**

Kslim2.5 series with module size of 250x250mm provides magnet module assembling method for front and rear access.

#### Front maintenance, no maintenance path needed

Each module is equipped with magnet cylinder, which Connects the module onto the panel structure.