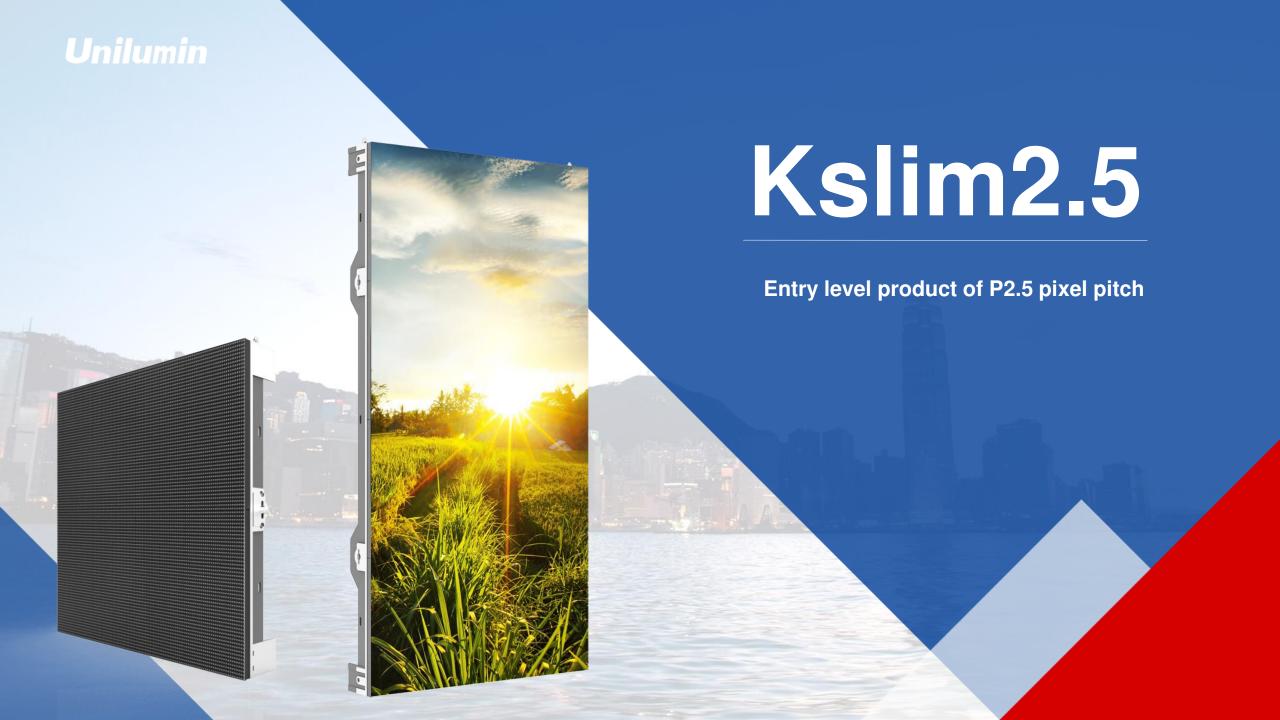

# Simple Appearance, Delicate and Portable

Simple industrial design, free, noble, solemn, calm and stable, these characteristics gang together, in leading the fashion at the same time display the deep, mysterious, hidden strength side.

Simple and symmetrical shape design highlights the solemn, interpretation the beauty of the Kslim2.5 series.