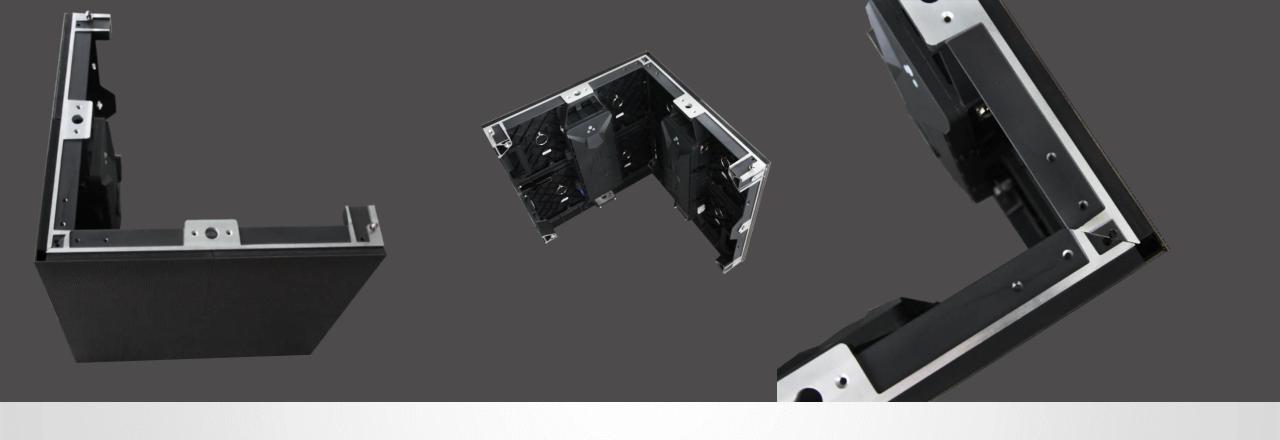

## Die-casting Aluminum, High Precision, High Strength

Testing by the authoritative testing institutions, diecasting aluminum material cabinets has high strength, tensile test can reached 15.69KN.

Testing by high and low temperature cold and hot cycle test, die-cast aluminum materials is more stable and difficult to deformation than magnesium alloy materials, so that the high precision of the cabinets can be guaranteed.

## **Full front serviced**

Front maintenance, no maintenance path needed each module is equipped with magnet cylinders, which connect the module onto the panel structure.

## **Unified Modules Design Platform**

Kslim2.5 series with module size of 250x250mm provides magnet module assembling method for front and rear access.

#### Front maintenance, no maintenance path needed

Each module is equipped with magnet cylinder, which Connects the module onto the panel structure.