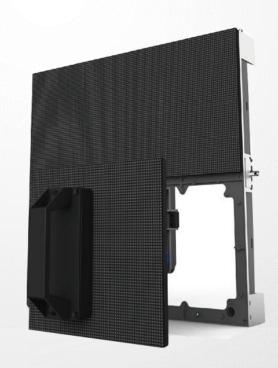

## **Full front serviced**

Front maintenance, no maintenance path needed each module is equipped with magnet cylinders, which connect the module onto the panel structure.

#### Front maintenance, no maintenance path needed

Each module is equipped with magnet cylinder, which Connects the module onto the panel structure.

#### Smarter, high efficiency on maintenance.

This newest generation screen adopts full front Service, a breakthrough for easy maintenance without tools, which makes repairing and replacement more efficient. With a simple press on the module smart structure, users can replace the module within 10 sec, supply power and take out the receiving card from the front too.