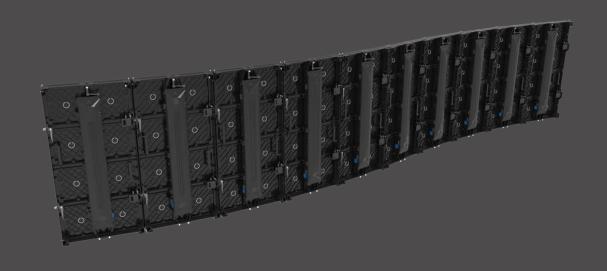

# -5°-+10° Curve Optional

- 1. Curve cabinet unique design .
- 2. Testing the product of mosaic technology,
- 3. Display extraordinary LED effect and visual perception.

Concave: Max 10°

Convex: Max 5°

Corner-customized solution

Perfect solution to the column of LED display, multi-dimension exhibition takes more attention and benefit of the advertisement