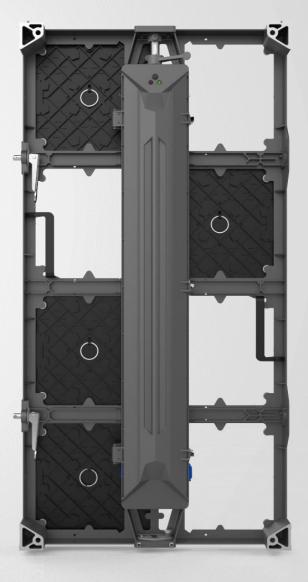

## **Full front serviced**

Front maintenance, no maintenance path needed each module is equipped with magnet cylinders, which connect the module onto the panel structure.

## **Unified Modules Design Platform**

Kslim2.5 series with module size of 250x250mm provides magnet module assembling method for front and rear access.

#### Front maintenance, no maintenance path needed

Each module is equipped with magnet cylinder, which Connects the module onto the panel structure.