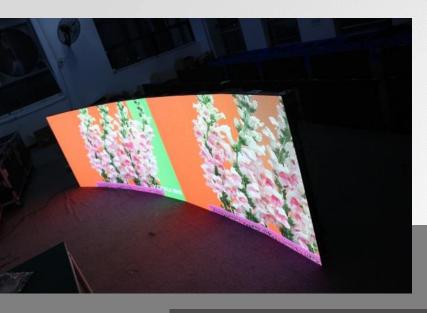

# -5°-+10° Curve Optional

- 1. Curve cabinet unique design .
- 2. Testing the product of mosaic technology,
- 3. Display extraordinary LED effect and visual perception.

Concave: Max 10°

Convex: Max 5°

Corner-customized solution

Perfect solution to the column of LED display, multi-dimension exhibition takes more attention and benefit of the advertisement