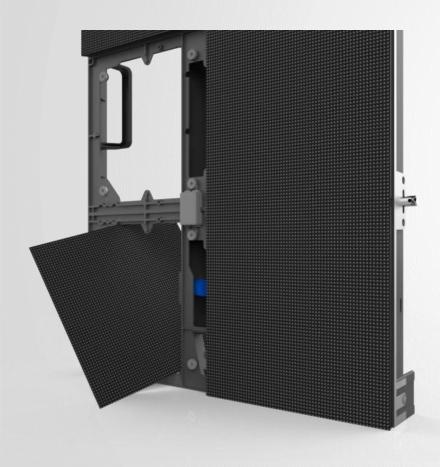

## **Full front serviced**

Front maintenance, no maintenance path needed each module is equipped with magnet cylinders, which connect the module onto the panel structure.

#### Front maintenance, no maintenance path needed

Each module is equipped with magnet cylinder, which Connects the module onto the panel structure.

#### Smarter, high efficiency on maintenance.

This newest generation screen adopts full front Service, a breakthrough for easy maintenance without tools, which makes repairing and replacement more efficient. With a simple press on the module smart structure, users can replace the module within 10 sec, supply power and take out the receiving card from the front too.