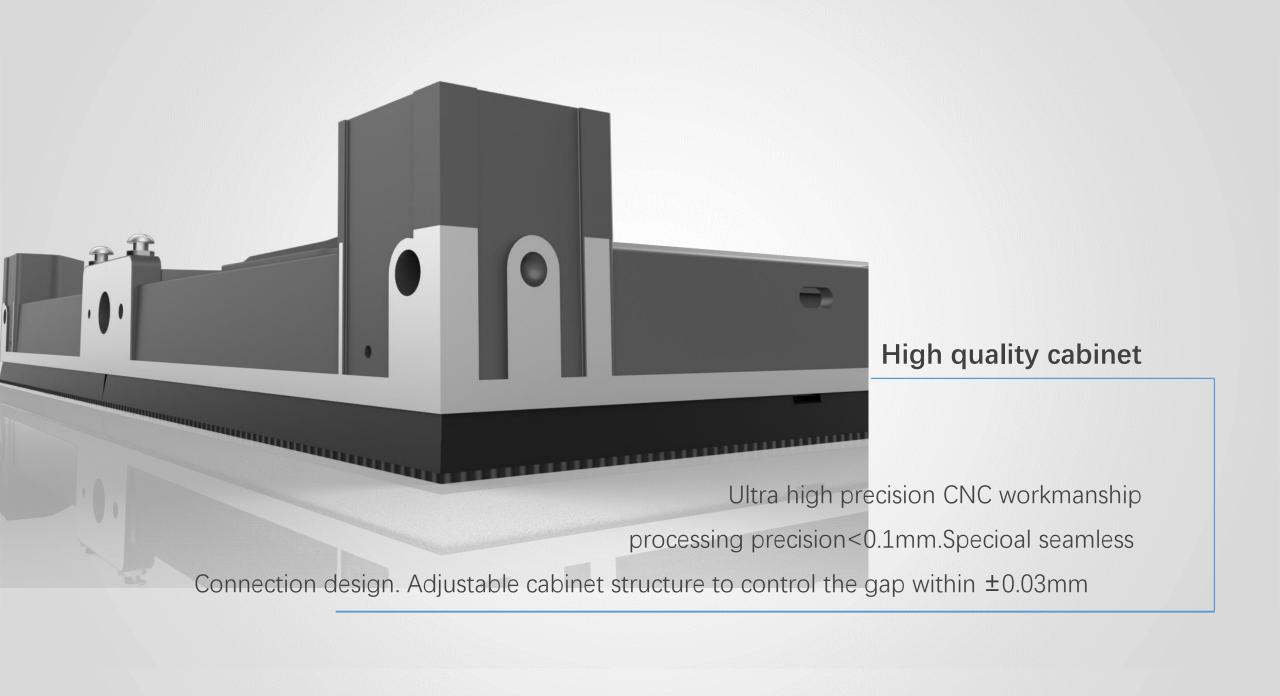

## Die-casting Aluminum, High Precision, High Strength

Testing by the authoritative testing institutions, diecasting aluminum material cabinets has high strength, tensile test can reached 15.69KN.

Testing by high and low temperature cold and hot cycle test, die-cast aluminum materials is more stable and difficult to deformation than magnesium alloy materials, so that the high precision of the cabinets can be guaranteed.

#### Lighter, thinner, more convenient

The thickness of our product reduced by 96mm comparing with traditional cabinet is reduced, saving more transport and labor cost to be saved.