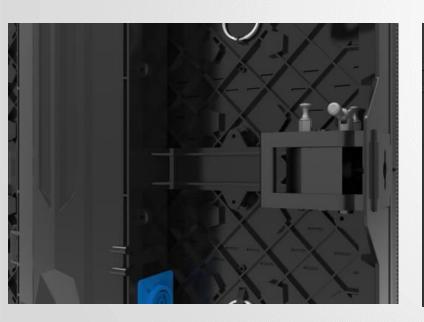

## **Full front serviced**

Front maintenance, no maintenance path needed each module is equipped with magnet cylinders, which connect the module onto the panel structure.

## **Unified Modules Design Platform**

Kslim2.5 series with module size of 250x250mm provides magnet module assembling method for front and rear access.

#### Front maintenance, no maintenance path needed

Each module is equipped with magnet cylinder, which Connects the module onto the panel structure.